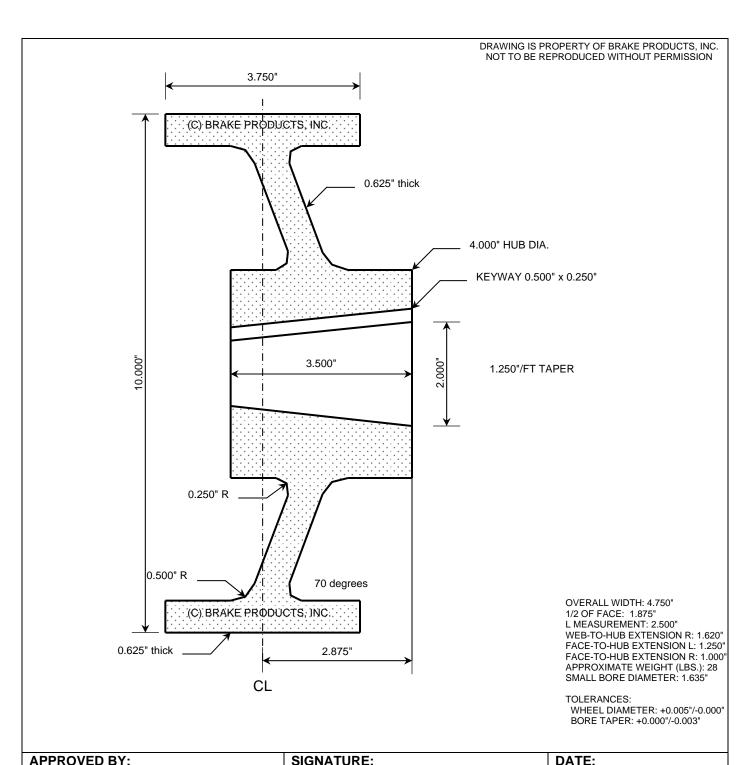

| AFFROVED BI.                                                                                                                      |            |            |            | SIGNATONE.                                                                                                                                                                          |               |                                                               |                                                                                                              | DAIL.        |  |
|-----------------------------------------------------------------------------------------------------------------------------------|------------|------------|------------|-------------------------------------------------------------------------------------------------------------------------------------------------------------------------------------|---------------|---------------------------------------------------------------|--------------------------------------------------------------------------------------------------------------|--------------|--|
| D                                                                                                                                 | F          | 0          | Н          |                                                                                                                                                                                     | В             |                                                               | S                                                                                                            | Т            |  |
| WHEEL DIAMETER                                                                                                                    | FACE WIDTH | HUB OFFSET | HUB LENGTH |                                                                                                                                                                                     | BORE DIAMETER | BORE TAPER IN/FT                                              | KEYWAY WIDTH                                                                                                 | KEYWAY DEPTH |  |
| 10.000"                                                                                                                           | 3.750"     | 2.875"     | 3.500"     |                                                                                                                                                                                     | 2.000"        | 1.250"                                                        | 0.500"                                                                                                       | 0.250"       |  |
| UNLESS OTHERWISE SPECIFIED DRAWING TOLERANCES  DIMENSIONS: ±0.010" FINISH: 250 EXCEPT FOR BORE AND OUTER  FACE WHICH SHOULD BE 63 |            |            |            | BRAKE PRODUCTS, INC. 16751 HILLTOP PARK PLACE CHAGRIN FALLS, OH 44023 UNITED STATES OF AMERICA  HUB LENGTH BORE & KEYWAY FOR A 608 M FOR 10 INCH AIST BRAKES TM-1035, GH5058 44 LBS |               |                                                               | Web: www.brakeproducts.com<br>Email: sales@brakeproducts.com<br>Phone: (440) 543-7962<br>Fax: (440) 543-7963 |              |  |
| DATE: Saturday, Oct 28 2017                                                                                                       |            |            |            | I PART # BETOTOOT                                                                                                                                                                   |               | MATERIAL SPECIFICATION:<br>DUCTILE IRON ASTM A536-84 80-55-06 |                                                                                                              |              |  |
| <b>DESCRIPTION:</b> 10 INCH BORED & KEYED BRAKE WHEEL                                                                             |            |            |            |                                                                                                                                                                                     |               |                                                               | SERIAL # 335                                                                                                 |              |  |